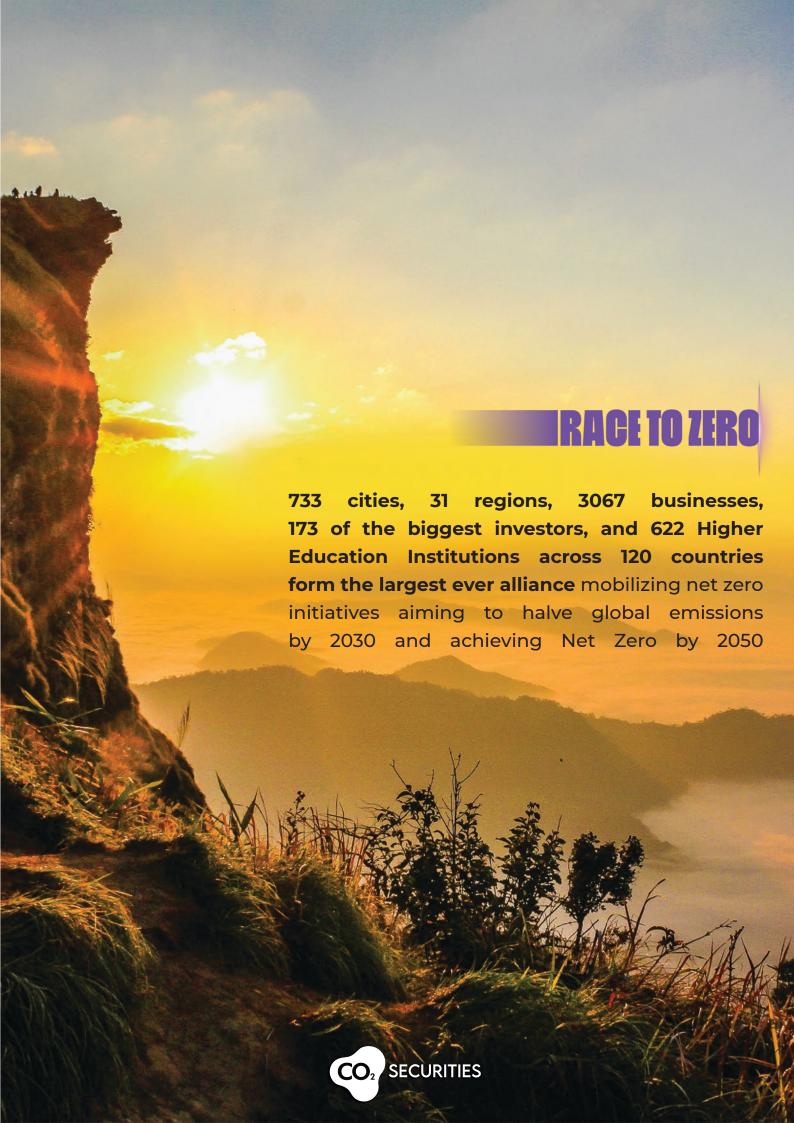

ns Sustainable Development Goals, CO2 SECURITIES is the leading global climate mitigation specialist company dedicated to developing sustainable, large-scale investments and activities in the environmental market as well as committing to carbon-cutting actions in our society.

CO2 SECURITIES strives to develop the balance within the supply and demand in both the compliance and voluntary carbon market. We work closely with our clients and partners to provide specialist services and finance through our portfolio of high-integrity environmental projects worldwide.

Our initiatives vary from purchasing and selling carbon credits and supporting renewable energy sources aiming to incentivise initiatives that reduce, offset, and inset carbon emissions towards achieving sustainability targets.





## WHAT WE DO

With governments, corporations and civil society working to attain net zero by 2050, every organization needs to adjust its modus operandi and develop credible transition goals.

Our trusted team of project managers, technical and environmental specialists and finance experts help ASSESS, SOURCE, DEVELOP, CREATE, MARKET and FINANCE innovative solutions that will contribute to an overall mitigation in global emissions.



### VISION

Making a Carbon Neutral World Possible



impact on the communities we work with.

### **OUR SERVICES**

With an extensive network of stakeholders in several locations worldwide, our services cover for both **compliance** and **voluntary** carbon markets.

We source and connect governments, corporations and civil society with large-scale invest