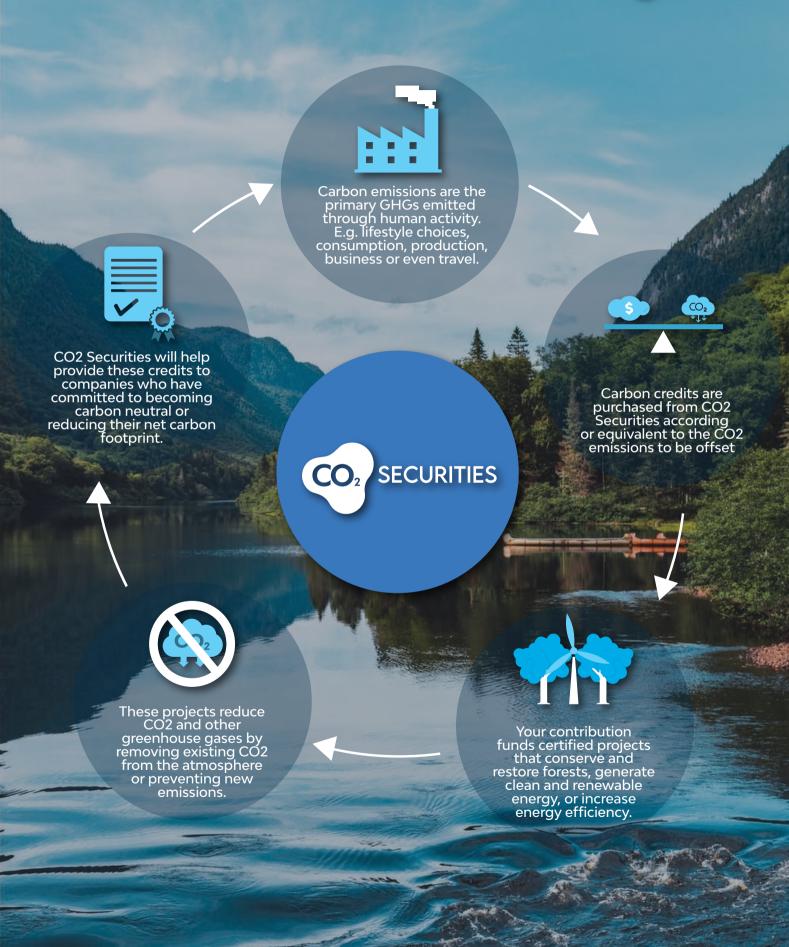

### HOW CARBON OFFSETTING WORKS

91% of the world's population lives in places where air quality exceeds WHO guideline limits.