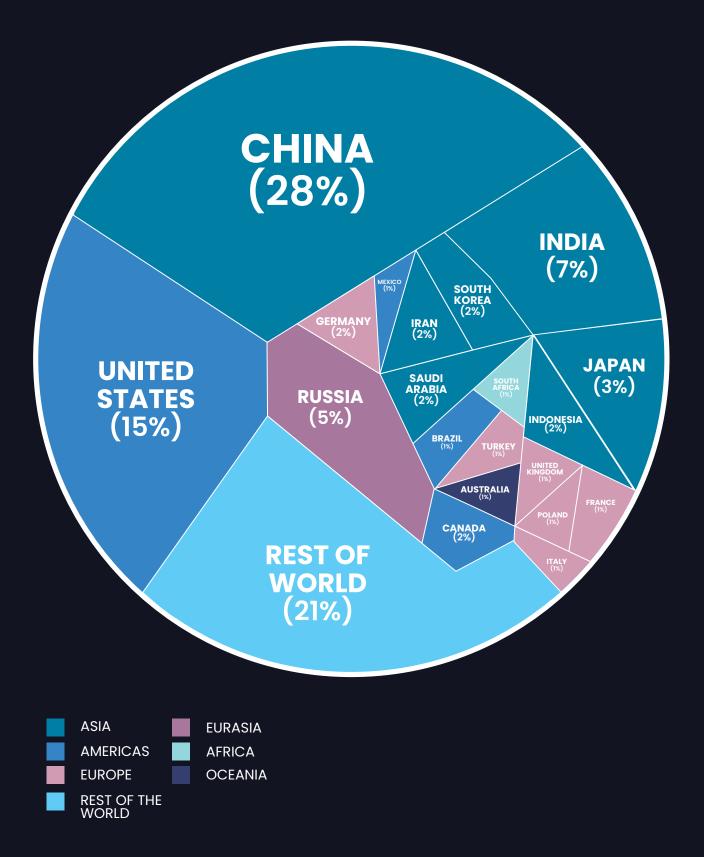

### **TOTAL GLOBAL CO2 EMISSIONS IN 2020**

The thickness of the Arctic Ice has decreased by 40% since the 1960s.

The rise in sea levels have already caused devastating effects on coastal ecosystems and the cause of disappearance of land areas and even some countries